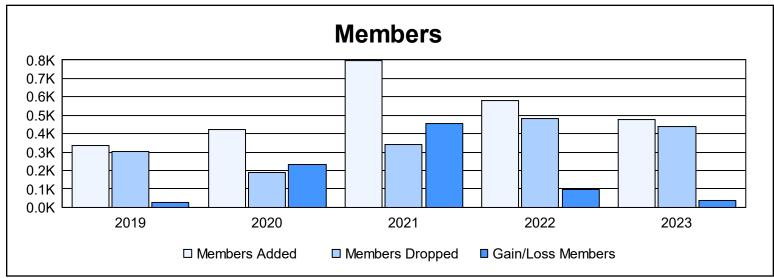

District D 6 As of June 2023 Cumulative

| Year      | New<br>Clubs | Dropped<br>Clubs | Gain/<br>Loss<br>Clubs | New<br>Members | Charter<br>Members | Reinstate<br>Members | Transfer<br>Members | Total<br>Member<br>Added | Total<br>Members<br>Dropped | Gain/<br>Loss<br>Members |
|-----------|--------------|------------------|------------------------|----------------|--------------------|----------------------|---------------------|--------------------------|-----------------------------|--------------------------|
| 2018-2019 | 7            | 1                | 6                      | 151            | 165                | 15                   | 2                   | 333                      | 305                         | 28                       |
| 2019-2020 | 7            | 0                | 7                      | 207            | 211                | 3                    | 0                   | 421                      | 187                         | 234                      |
| 2020-2021 | 12           | 2                | 10                     | 455            | 320                | 17                   | 5                   | 797                      | 342                         | 455                      |
| 2021-2022 | 8            | 3                | 5                      | 328            | 228                | 12                   | 11                  | 579                      | 484                         | 95                       |
| 2022-2023 | 7            | 1                | 6                      | 271            | 192                | 13                   | 2                   | 478                      | 441                         | 37                       |
| Average   | 8            | 1                | 7                      | 282            | 223                | 12                   | 4                   | 522                      | 352                         | 170                      |